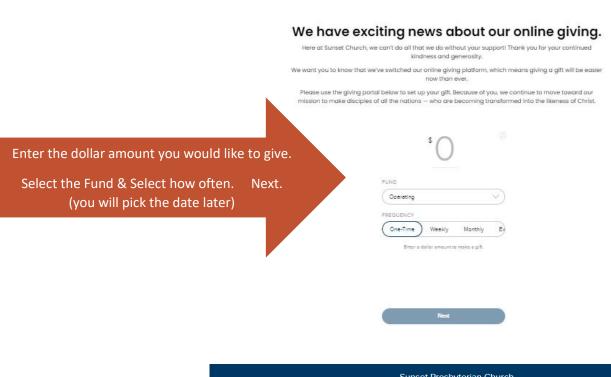

## Giving







| Log in                                                      | Create an account                                         | Then Create an account       |                                                                             |                       |
|-------------------------------------------------------------|-----------------------------------------------------------|------------------------------|-----------------------------------------------------------------------------|-----------------------|
| Password                                                    |                                                           |                              |                                                                             |                       |
|