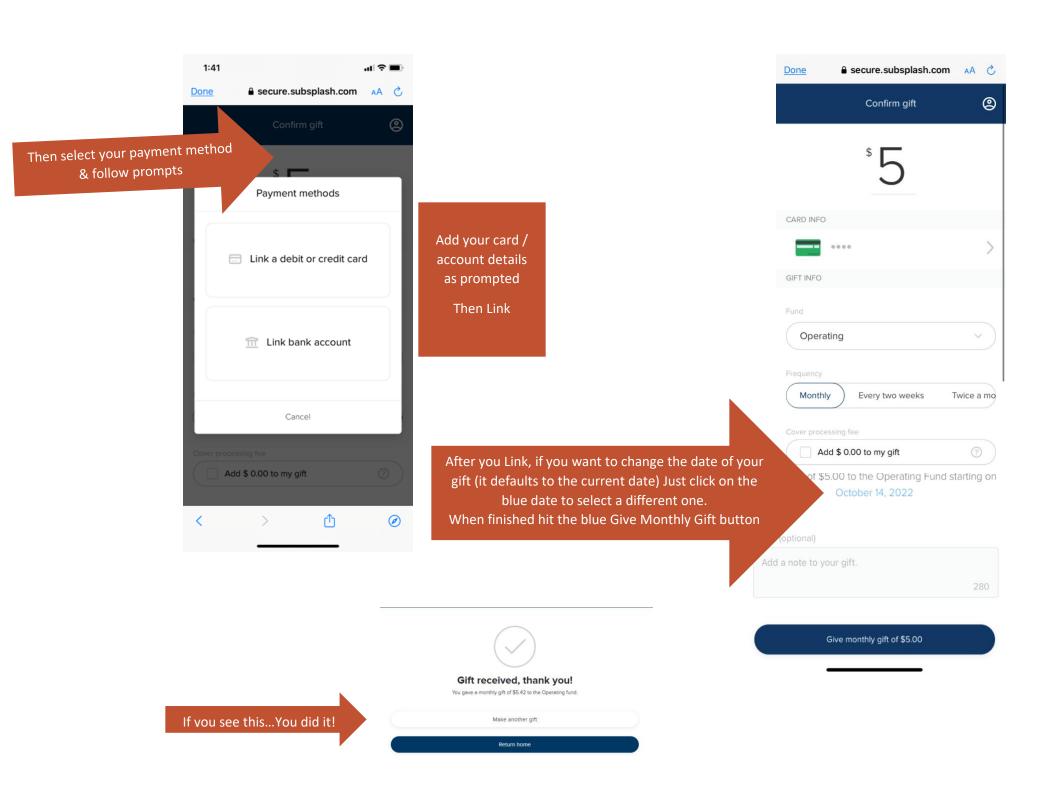

| ,                            | Create account                                                              |                       |
|                                                             |                                                           |                              | This site is protected by reCAPTCHA and the Go                              | ogle Privacy          |

SUBSPLASH® © 2022 Subsplash, Inc.

Policy and Terms of Service apply.

Check your email and follow instructions to log in



## Check your email to log in

We've sent an email to karencarroll@sunset.church.
Follow the link in the email to log in.

This site is protected by reCAPTCHA and the <u>Google Privacy</u>. <u>Policy</u> and <u>Terms of Service</u> apply.

> SUBSPLASH® © 2022 Subsplash, Inc.