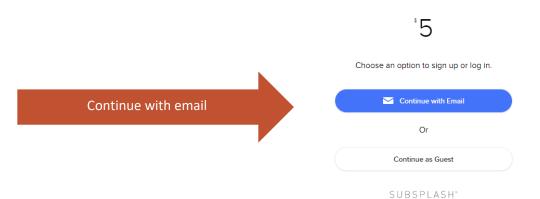

## Giving







| Log in                                                      | Create an account                                         | Then Create an account       |                                                                             |                       |
|-------------------------------------------------------------|-----------------------------------------------------------|------------------------------|-----------------------------------------------------------------------------|-----------------------|
| Password                                                    |                                                           |                              |                                                                             |                       |
|